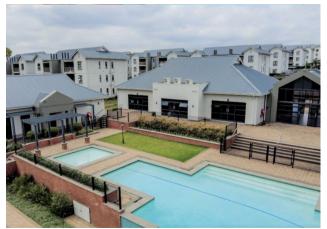

This modern open-plan unit boasts a stylish kitchen, a spacious living area, and a private balcony with a built-in braai, perfect for entertaining. The master bedroom features an en-suite bathroom.

Enjoy the best of estate...