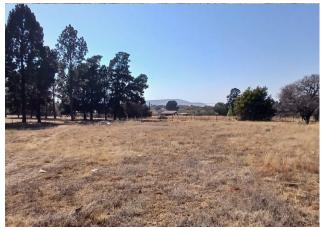

## 10,000m² Vacant Land For Sale in Walkerville Central, Walkerville Central

This expansive 10,000-square-meter plot offers an unparalleled opportunity to create the property of your dreams. Whether you envision a tranquil residential estate, a thriving agricultural project, or a dynamic commercial space, this land is a versatile blank slate ready for development. The property boasts a borehole, providing access to sustainable water (pump required), and its size ensures ample...